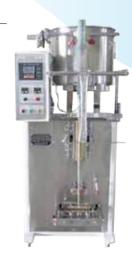

#### Vertical form fill seal machine

FOR PACKING ANY SORT OF POWDERS, GRANULES, SNACKS, OIL, LIQUIDS AND OTHER PRODUCTS WICH ARE FREE FLOWING ALONG WITH PASTES.

#### Vertical form fill seal machine