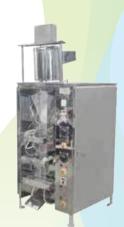

# WITH GRAVITY FILLER FOR FREE FLOW LIQUIDS

Automatic Twin Track Vertical Pouch
Packing Machine with Gravity Filler for Ice-pop