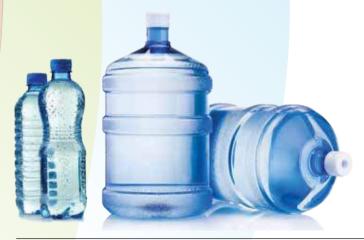

### SEMI-AUTOMATIC FILLING MACHINES

Semi-automatic Volumetric Cup Filler Machine

AUTOMATIC BOTTLE RINSING, FILLING & CAPPING MACHINE

Rotary piston filling and Capping Machine to fill liquids in bottles.

CODING MACHINES