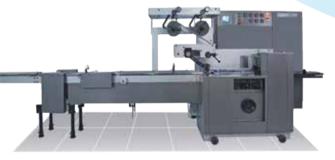

### Horizontal Form, Fill & Seal Machines

FLOW WRAP MACHINE: FOR PACKING PRODUCTS WHICH NEEDS TO BE HANDLED WITH CARE DUE TO THEIR PROPERTIES LIKE DESIGN AND MATERIAL FROM WHICH THEY ARE MADE LIKE SOAPS, COOKIES, FOOD PRODUCTS, BEARINGS, CIGRATTE CARTONS ETC.

### HORIZONTAL FLOW PACK MACHINES

Automatic Economical Horizontal Flow Pack Machine -Top Roll