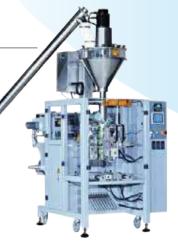

#### Vertical form fill seal machine

FOR PACKING ANY SORT OF POWDERS, GRANULES, SNACKS, OIL, LIQUIDS AND OTHER PRODUCTS WICH ARE FREE FLOWING ALONG WITH PASTES.

#### Vertical form fill seal machine