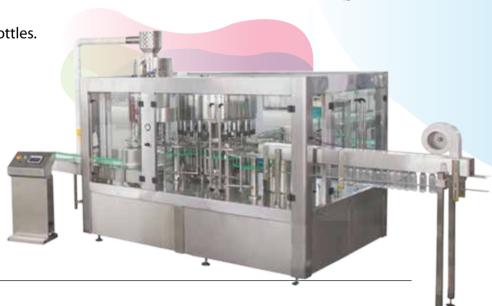

# FOR LIQUID AND PASTE PRODUCTS

Automatic Rotary Bottle Rinsing, Filling & Cap Sealing Line with Gravity Filler

### SEMI-AUTOMATIC FILLING MACHINES

Semi-automatic Volumetric Cup Filler Machine

AUTOMATIC BOTTLE RINSING, FILLING & CAPPING MACHINE

Rotary piston filling and Capping Machine to fill liquids in bottles.

CODING MACHINES