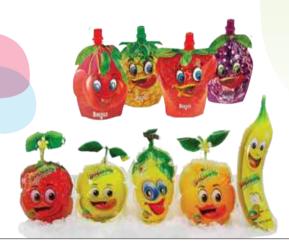

### SHAPE POUCH PACKING MACHINE

Pre-formed Shape Pouching Packing Machine with Piston Filler & online Sealer