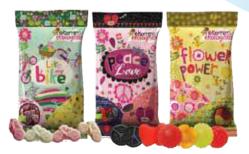

#### AUTOMATIC Confectionery Packing Machines

Automatic Super High Speed Pillow Packing Machine for Lollipops & Candies