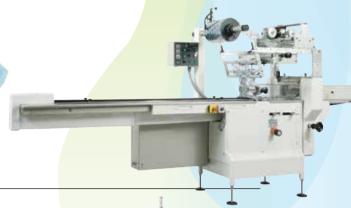

# AUTOMATIC BISCUIT PACKING MACHINES

Automatic Horizontal Biscuit Packing Machine