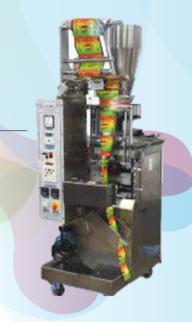

#### Vertical form fill seal machine

FOR PACKING ANY SORT OF POWDERS, GRANULES, SNACKS, OIL, LIQUIDS AND OTHER PRODUCTS WICH ARE FREE FLOWING ALONG WITH PASTES.

#### Vertical form fill seal machine