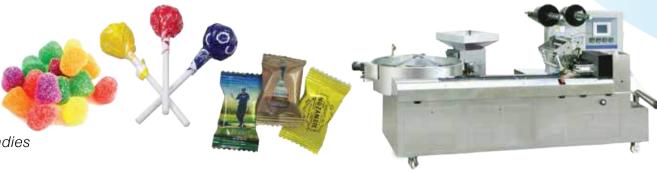

#### AUTOMATIC Confectionery Packing Machines

Automatic Super High Speed Pillow Packing Machine for Lollipops & Candies