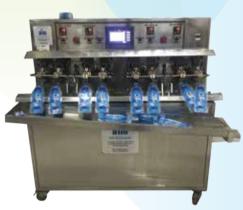

# FOR LIQUID AND PASTE PRODUCTS

Automatic Rotary Bottle Rinsing, Filling & Cap Sealing Line with Gravity Filler