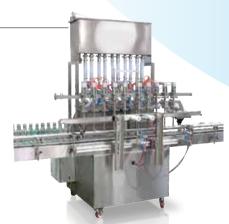

# FOR LIQUID AND PASTE PRODUCTS

Automatic Rotary Bottle Rinsing, Filling & Cap Sealing Line with Gravity Filler