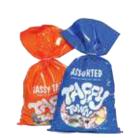

#### AUTOMATIC Confectionery Packing Machines

Automatic Super High Speed Pillow Packing Machine for Lollipops & Candies