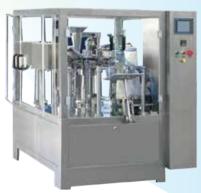

#### Vertical form fill seal machine

FOR PACKING ANY SORT OF POWDERS, GRANULES, SNACKS, OIL, LIQUIDS AND OTHER PRODUCTS WICH ARE FREE FLOWING ALONG WITH PASTES.

### WITH VOLUMETRIC CUP FILLER FOR GRANULE PRODUCTS

Automatic Continuous Motion Vertical Small Pouch Packing Machine with Micro Adjustable Cup Filler

#### WITH CONVEYOR FILLER

Automatic Servo Control Vertical Pouch Packing Machine with Conveyor Filler

# WITH VOLUMETRIC PISTON FILLER FOR LIQUIDS

Automatic Servo Control Vertical Pouch Packing Machine with Piston Filler

### WITH COUNTER FILLER

Automatic Continuous Motion Vertical Small
Pouch Packing Machine with Mechanical Counter Filler

# WITH GRAVITY FILLER FOR FREE FLOW LIQUIDS

Automatic Twin Track Vertical Pouch
Packing Machine with Gravity Filler for Ice-pop